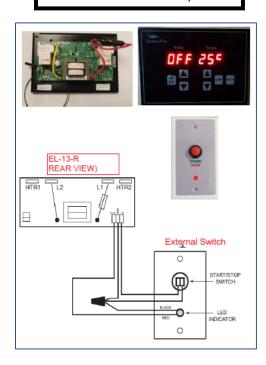

## Sauna Craft EL-13 (Not Wi-Fi) with external switch option

(You must run wire from switch to control)

There is no wiring diagram or such available bedsides connecting to Tylo's External Switch.

Suitable cable then is 0,14mm2 or 26AWG.

If any other system are to use the external switch function, the switch need in most cases to be replaced be a relay or contactor if the system itself does not have the function of making the connection.

Since it is a 3<sup>rd</sup> part system we can't provide with detailed instruction more than that of how the switch functions works.

Image below is unfortunately only available in Swedish since it is a new installation guide for the external switch that is still under work but.