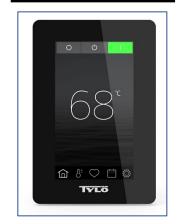

## 1. Wi-Fi: Tylo Cloud Elite:

Newest Elite Control & App now updated with cloud-based functionality that allows you to control your sauna from anywhere, anytime.

2. Hard Wired: Sauna Craft EL-13-Rem control and Tylo Pure control are available with optional external switches.

You would run wires from your Smart Home hub to the sauna equipment.

Tylo Cloud Elite Wi-Fi