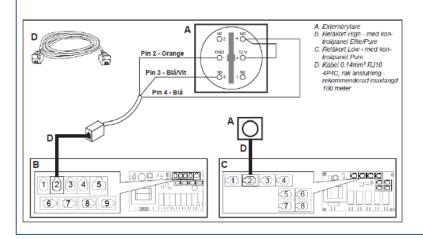

Since it is a 3<sup>rd</sup> part system we can't provide with detailed instruction more than that of how the switch functions works.

Image below is unfortunately only available in Swedish since it is a new installation guide for the external switch that is still under work but.

- A: External Switch (or relay controlled by separate system)
  B: Relay circuit board ("High" board = For any Combi and Plus-Elite)
- B: Relay circuit board ("High" board = For any Combi and Plus-t C: Relay board ("Low board = Plus-Pure only)
- D: Cable, 0,14mm2 or 28AWG (Same as used to connect control panel Pure or Elite to circuit Card)

Recommended max. length of cable, 100 meters.